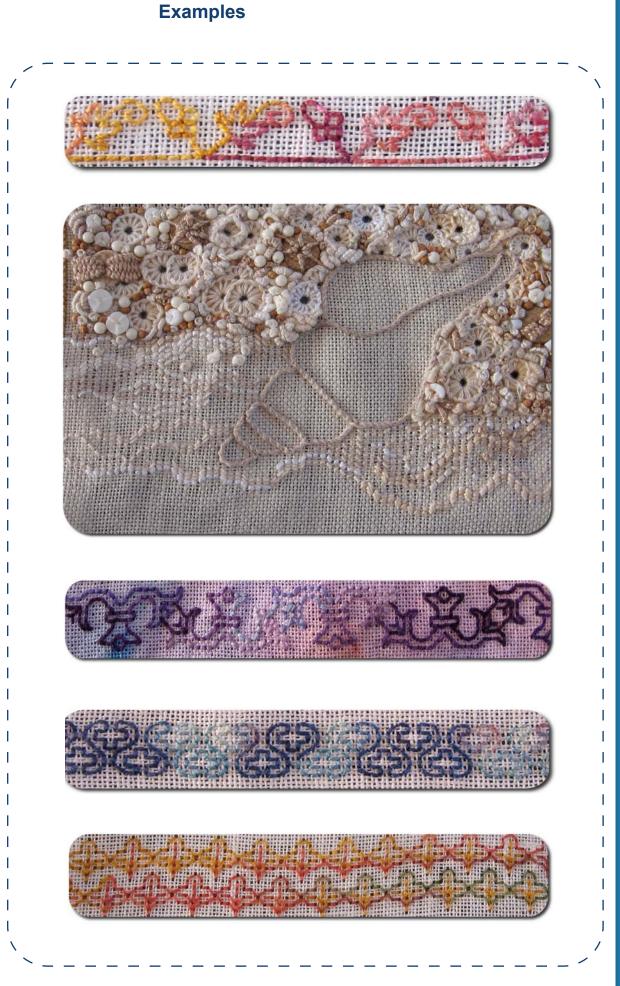

| <ul> <li>Bring the thread up from the back of the fabric on the line that you want to create.</li> <li>Make a small backward stitch through the fabric.</li> <li>Bring the needle through the fabric a little in front of the first stitch and still on the line.</li> <li>Pull the thread through the fabric.</li> <li>Make the second stitch backward, inserting the needle down into the hole made by the first stich and bringing the needle out a little in front of the second stitch but still on the line.</li> </ul> |                                                                                                                                                                                                                                                                   | Back Stit    |
|-------------------------------------------------------------------------------------------------------------------------------------------------------------------------------------------------------------------------------------------------------------------------------------------------------------------------------------------------------------------------------------------------------------------------------------------------------------------------------------------------------------------------------|-------------------------------------------------------------------------------------------------------------------------------------------------------------------------------------------------------------------------------------------------------------------|--------------|
| Repeat this movement and continue sewing<br>in such a manner along the line.                                                                                                                                                                                                                                                                                                                                                                                                                                                  | Also known by:<br>Uses and application for this stitch:<br>To define a line<br>Back stitch is an old adaptable stitch which<br>can be used as a delicate outline or as a<br>foundation in composite stitches. You can<br>build up patterns using this stitch too. | ch Back s    |
| Notes Thread: Fabric: Needle: Date worked:                                                                                                                                                                                                                                                                                                                                                                                                                                                                                    | Sample                                                                                                                                                                                                                                                            | titch tamily |

Back

\$

0

© Designed, written and illustrated by Sharon Boggon of pintangle.com

| Further exploration samples and notes | \   <br>\ |
|---------------------------------------|-----------|
| Thread:                               |           |
| Fabric:                               |           |
| Needle:                               |           |
| Date:                                 |           |
|                                       |           |
|                                       |           |
|                                       |           |
|                                       |           |
|                                       |           |
|                                       |           |
|                                       |           |
|                                       | i I       |
|                                       |           |
| `                                     |           |
| Further exploration samples and notes | \         |
| Thread:                               |           |
| Fabric:                               |           |
| Needle:                               | i li      |
| Date:                                 |           |
|                                       |           |
|                                       |           |
|                                       |           |
|                                       |           |
|                                       |           |
|                                       |           |
|                                       |           |
|                                       |           |
|                                       |           |