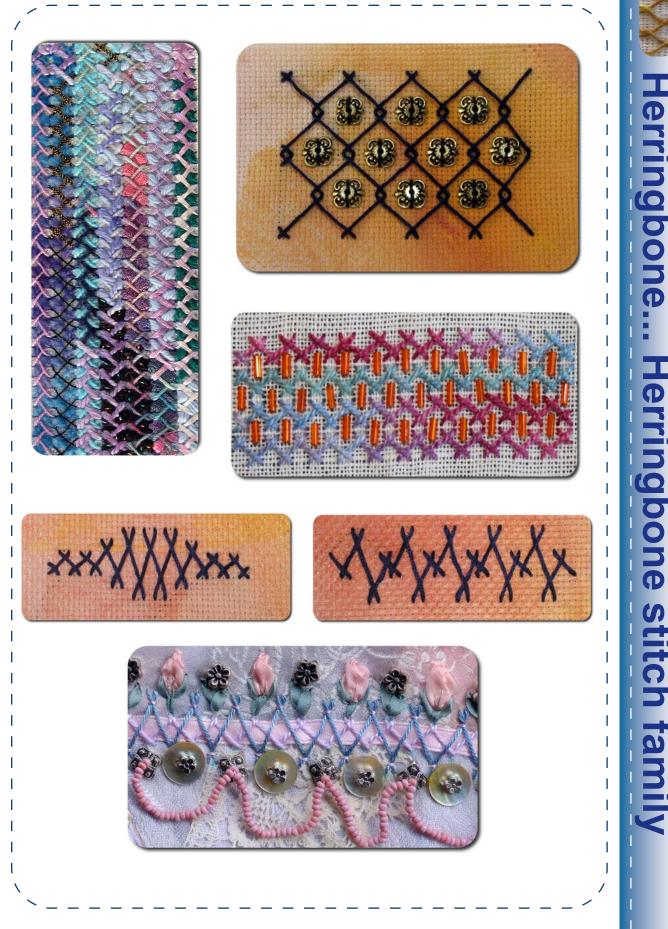

## Further ideas and sketches

© Designed, written and illustrated by Sharon Boggon of pintangle.com

| This stitch is worked from left to right along parallel lines.<br>Commence by bringing the needle out on the top left-hand side of the line to be worked.<br>Make a small stitch on the lower line which points to the left, pull the thread through.<br>Insert the thread on the upper line a little to the right and make a small stitch which points to the left and pull the thread through.<br>Continue in the manner along the line<br><b>Also known by:</b><br>Mossoul stitch, Persian stitch, Russian stitch, Russian cross stitch, plaited stitch, catch stitch, witch stitch<br><b>Uses and application for this stitch:</b><br>Decorative, as it can be worked for a border, as a fill, or along a curved line. |        |
|----------------------------------------------------------------------------------------------------------------------------------------------------------------------------------------------------------------------------------------------------------------------------------------------------------------------------------------------------------------------------------------------------------------------------------------------------------------------------------------------------------------------------------------------------------------------------------------------------------------------------------------------------------------------------------------------------------------------------|--------|
| Notes<br>Notes<br>Thread:<br>Fabric:<br>Needle:<br>Date worked:                                                                                                                                                                                                                                                                                                                                                                                                                                                                                                                                                                                                                                                            | Sample |