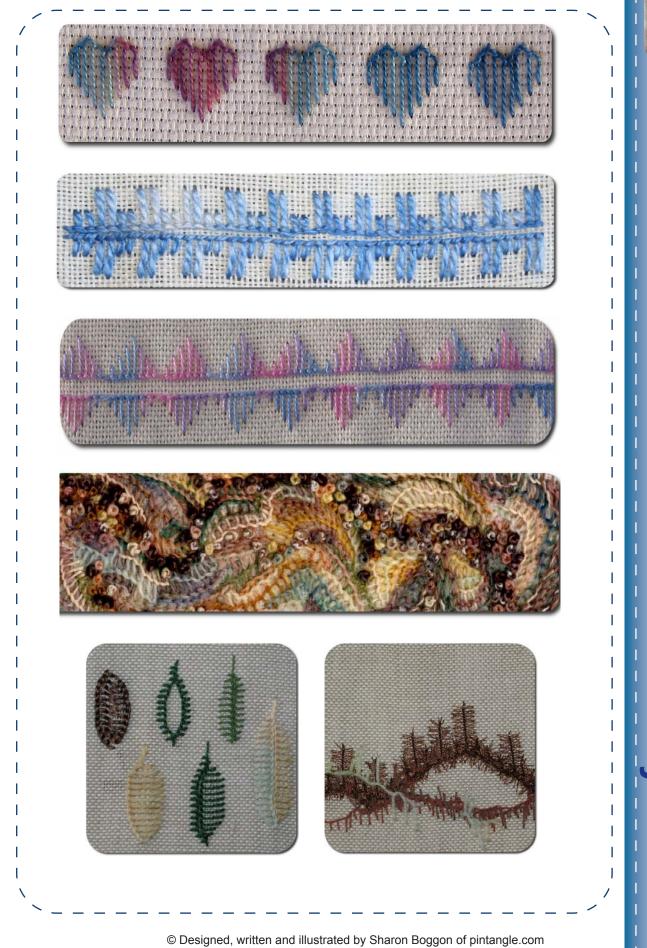

## Further ideas and sketches

 $\ensuremath{\mathbb{C}}$  Designed, written and illustrated by Sharon Boggon of pintangle.com

| <ul> <li>This stitch is worked from left to right along two imaginary lines.</li> <li>Bring the thread out on the lower line.</li> <li>Insert the needle on the upper line making a straight downward motion.</li> <li>Loop the working thread under the needle point.</li> <li>Pull the needle through the fabric to form a loop.</li> <li>Repeat this process along the line.</li> <li>Also known as: Blanket stitch</li> <li>Uses and application for this stitch:<br/>Can be worked on the edge of a seam or item.</li> <li>Also buttonhole is a decorative surface stitch, as the upright arms can be varied to form shapes and patterns</li> </ul>                                                                                                                                                                                                                                                                                                                                                                                                                                                                                                                                                                                                                                                                                                                                                                                                                                                                                                                                                                                                                                                                                                                                                                                                                                                                                                                                                                                                                                |        | Buttonhole Butto     |
|-----------------------------------------------------------------------------------------------------------------------------------------------------------------------------------------------------------------------------------------------------------------------------------------------------------------------------------------------------------------------------------------------------------------------------------------------------------------------------------------------------------------------------------------------------------------------------------------------------------------------------------------------------------------------------------------------------------------------------------------------------------------------------------------------------------------------------------------------------------------------------------------------------------------------------------------------------------------------------------------------------------------------------------------------------------------------------------------------------------------------------------------------------------------------------------------------------------------------------------------------------------------------------------------------------------------------------------------------------------------------------------------------------------------------------------------------------------------------------------------------------------------------------------------------------------------------------------------------------------------------------------------------------------------------------------------------------------------------------------------------------------------------------------------------------------------------------------------------------------------------------------------------------------------------------------------------------------------------------------------------------------------------------------------------------------------------------------------|--------|----------------------|
| Notes Thread: Fabric: Needle: Date worked: Second and the | Sample | onhole stitch family |

Examples

| Further exploration samples and note                 | es                                      |       |
|------------------------------------------------------|-----------------------------------------|-------|
| Thread:                                              |                                         |       |
| Fabric:                                              |                                         | i i   |
| Needle:                                              |                                         |       |
| Date:                                                |                                         |       |
|                                                      |                                         |       |
|                                                      |                                         | - i . |
|                                                      |                                         |       |
|                                                      |                                         |       |
| ·                                                    |                                         | - 1   |
| ·                                                    |                                         | - ~   |
| Further exploration samples and note                 |                                         | <br>  |
| Further exploration samples and note         Thread: |                                         |       |
|                                                      |                                         |       |
| Thread:                                              |                                         |       |
| Thread:<br>Fabric:                                   |                                         |       |
| Thread:<br>Fabric:<br>Needle:                        | e – – – – – – – – – – – – – – – – – – – |       |
| Thread:<br>Fabric:<br>Needle:                        |                                         |       |
| Thread:<br>Fabric:<br>Needle:                        |                                         |       |