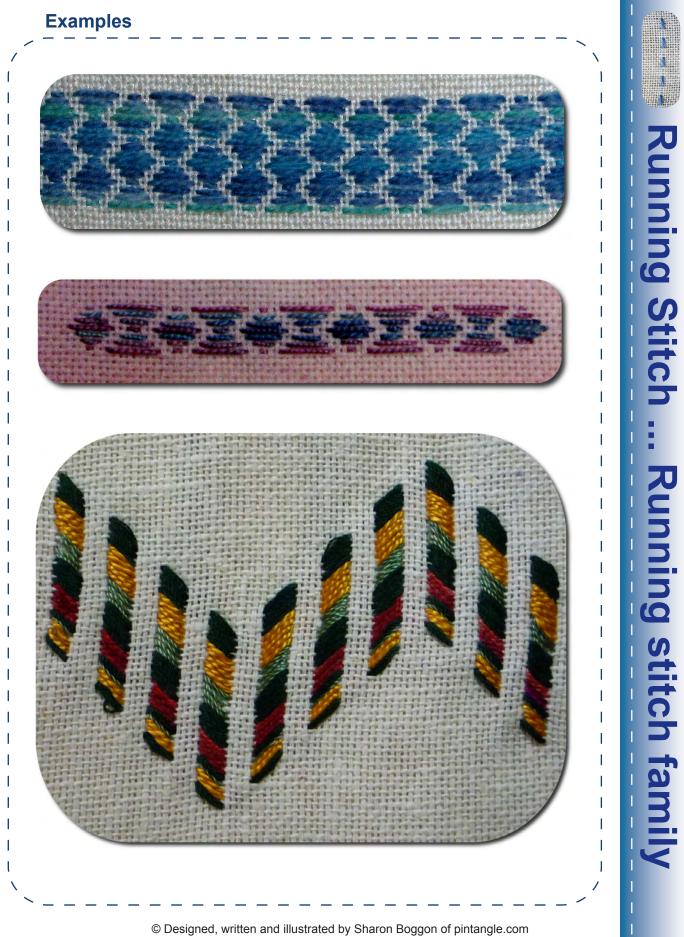

-eather Stitc

**Buttonhole stitch fam** 

© Designed, written and illustrated by Sharon Boggon of pintangle.com

|                                     | $\sim$                                                                                         |
|-------------------------------------|------------------------------------------------------------------------------------------------|
|                                     | To work this stitch simply pass the needle over and under the fabric in a regular even manner. |
| Also known as                       | s: quilting stitch                                                                             |
| Uses for this s<br>quilting, simple | outlines, darning patterns                                                                     |
| Running stitch i                    | is often the foundation now, for more complex stitches.                                        |
| Traditionally the                   | e upper stitches are worked of equal length in a regular manner.                               |
| However workir<br>plex patterns.    | ng multiple rows and changing the length of stitch can build up com-                           |
| Working in a fre                    | ee form manner is often done in contemporary 'primitive' styles.                               |
| ~                                   |                                                                                                |
|                                     |                                                                                                |
| Notes                               | Sample                                                                                         |
| Thread:                             |                                                                                                |
| Fabric:                             |                                                                                                |
| NI 11                               |                                                                                                |
| Needle:                             | I                                                                                              |
| Needle:<br>Date worked:             |                                                                                                |
|                                     |                                                                                                |
|                                     |                                                                                                |
|                                     |                                                                                                |
|                                     |                                                                                                |
|                                     |                                                                                                |
|                                     |                                                                                                |
|                                     |                                                                                                |
|                                     |                                                                                                |