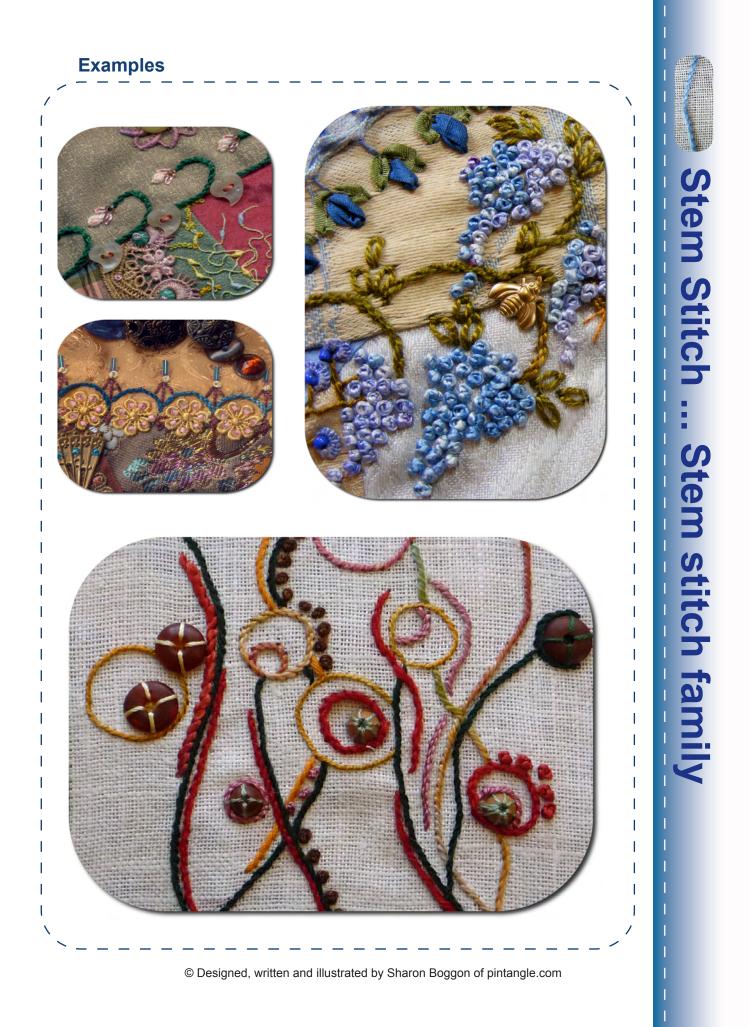

© Designed, written and illustrated by Sharon Boggon of pintangle.com

|                                                                                                                                             | N                                                          |
|---------------------------------------------------------------------------------------------------------------------------------------------|------------------------------------------------------------|
|                                                                                                                                             | own as: I<br>itch, stalk stitch and I<br>ensington stitch. |
| Use to ou                                                                                                                                   | this stitch:<br>utline shapes, stems of<br>nd in monograms |
| Work from left to right. Bring the thread up from the back of the fat                                                                       | pric on the line.                                          |
| With your working thread under your needle, point the needle to the piece of material to make a small stitch as illustrated. Pull the three |                                                            |
| Make the second stitch forward along the line, bringing the needle first stitch. Pull the thread through the fabric.                        | out a little behind the                                    |
| Repeat this along the line. Keep stitches the same length and the spaced stitches make a tight line, and a looser line is created by le     |                                                            |
| If the thread is worked above the needle, the stitch produced is slikknown as outline stitch.                                               | ghtly different, and is                                    |
|                                                                                                                                             | I                                                          |
|                                                                                                                                             | /                                                          |
|                                                                                                                                             |                                                            |
| ~                                                                                                                                           |                                                            |
|                                                                                                                                             | ^                                                          |
| Notes         Sample                                                                                                                        |                                                            |
| Notes         Sample           Thread:         Sample                                                                                       | `<br>`<br>\<br> <br>                                       |
|                                                                                                                                             | 、<br>、<br> <br> <br> <br>                                  |
| Thread:                                                                                                                                     | 、<br>、<br> <br> <br> <br> <br> <br>                        |
| Thread:<br>Fabric:                                                                                                                          |                                                            |
| Thread:<br>Fabric:<br>Needle:                                                                                                               |                                                            |