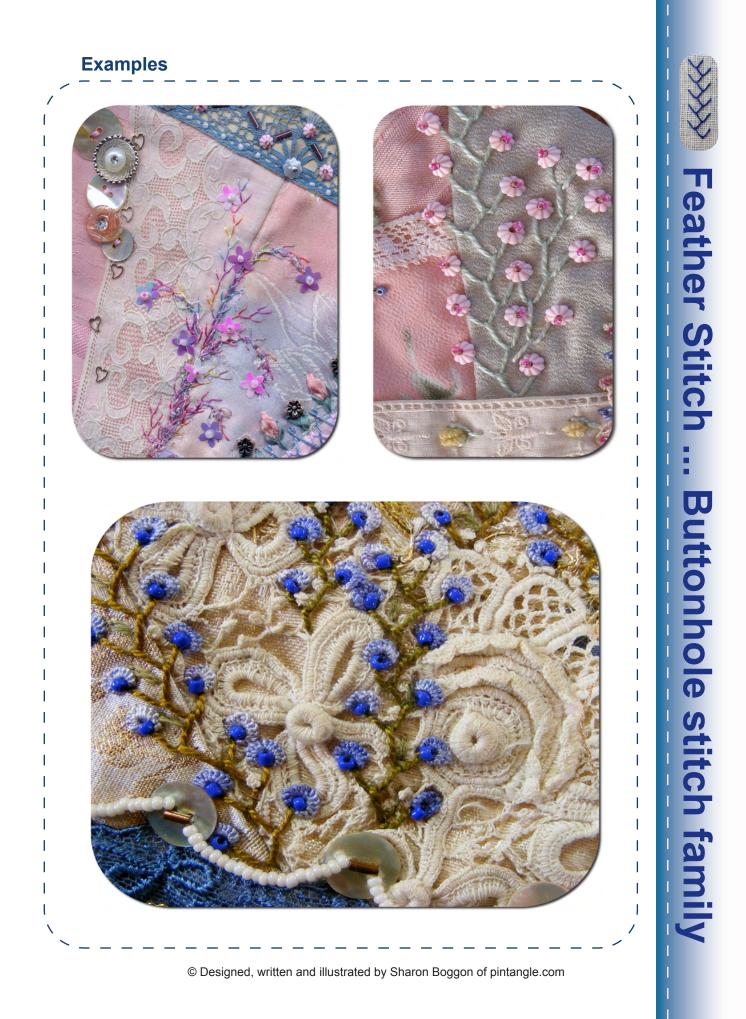

-eather Stitc

**Buttonhole stitch fam** 

© Designed, written and illustrated by Sharon Boggon of pintangle.com

|                                     | $\sim$                                                                                         |
|-------------------------------------|------------------------------------------------------------------------------------------------|
|                                     | To work this stitch simply pass the needle over and under the fabric in a regular even manner. |
| Also known as                       | s: quilting stitch                                                                             |
| Uses for this s<br>quilting, simple | outlines, darning patterns                                                                     |
| Running stitch i                    | is often the foundation now, for more complex stitches.                                        |
| Traditionally the                   | e upper stitches are worked of equal length in a regular manner.                               |
| However workir<br>plex patterns.    | ng multiple rows and changing the length of stitch can build up com-                           |
| Working in a fre                    | ee form manner is often done in contemporary 'primitive' styles.                               |
| ~                                   |                                                                                                |
|                                     |                                                                                                |
| Notes                               | Sample                                                                                         |
| Thread:                             |                                                                                                |
| Fabric:                             |                                                                                                |
| NI 11                               |                                                                                                |
| Needle:                             | I                                                                                              |
| Needle:<br>Date worked:             |                                                                                                |
|                                     |                                                                                                |
|                                     |                                                                                                |
|                                     |                                                                                                |
|                                     |                                                                                                |
|                                     |                                                                                                |
|                                     |                                                                                                |
|                                     |                                                                                                |
|                                     |                                                                                                |