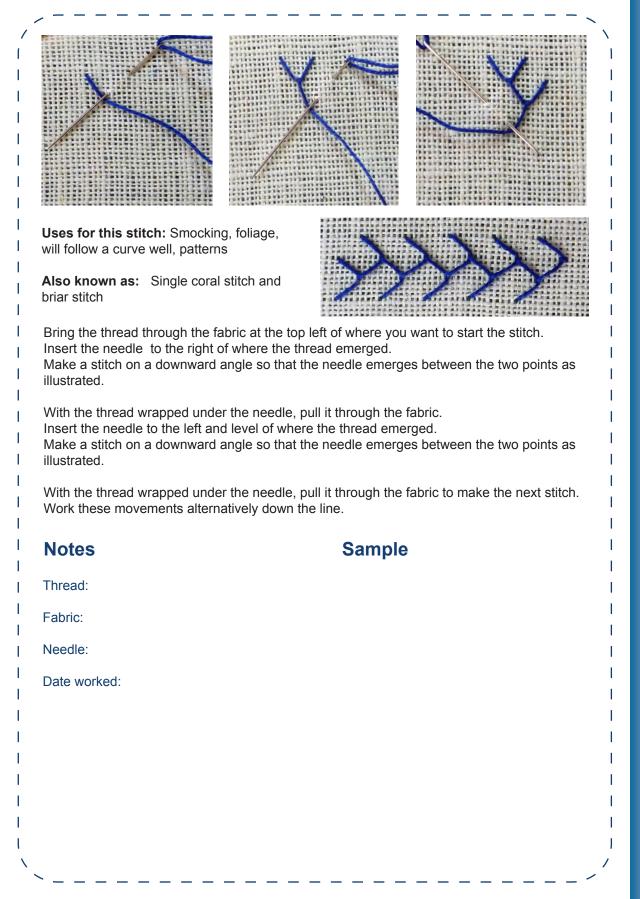

-eather Stitc

**Buttonhole stitch fam** 

© Designed, written and illustrated by Sharon Boggon of pintangle.com

|                                     | $\sim$                                                                                         |
|-------------------------------------|------------------------------------------------------------------------------------------------|
|                                     | To work this stitch simply pass the needle over and under the fabric in a regular even manner. |
| Also known as                       | s: quilting stitch                                                                             |
| Uses for this s<br>quilting, simple | outlines, darning patterns                                                                     |
| Running stitch i                    | is often the foundation now, for more complex stitches.                                        |
| Traditionally the                   | e upper stitches are worked of equal length in a regular manner.                               |
| However workir<br>plex patterns.    | ng multiple rows and changing the length of stitch can build up com-                           |
| Working in a fre                    | ee form manner is often done in contemporary 'primitive' styles.                               |
| ~                                   |                                                                                                |
|                                     |                                                                                                |
| Notes                               | Sample                                                                                         |
| Thread:                             |                                                                                                |
| Fabric:                             |                                                                                                |
| NI 11                               |                                                                                                |
| Needle:                             | I                                                                                              |
| Needle:<br>Date worked:             |                                                                                                |
|                                     |                                                                                                |
|                                     |                                                                                                |
|                                     |                                                                                                |
|                                     |                                                                                                |
|                                     |                                                                                                |
|                                     |                                                                                                |
|                                     |                                                                                                |
|                                     |                                                                                                |