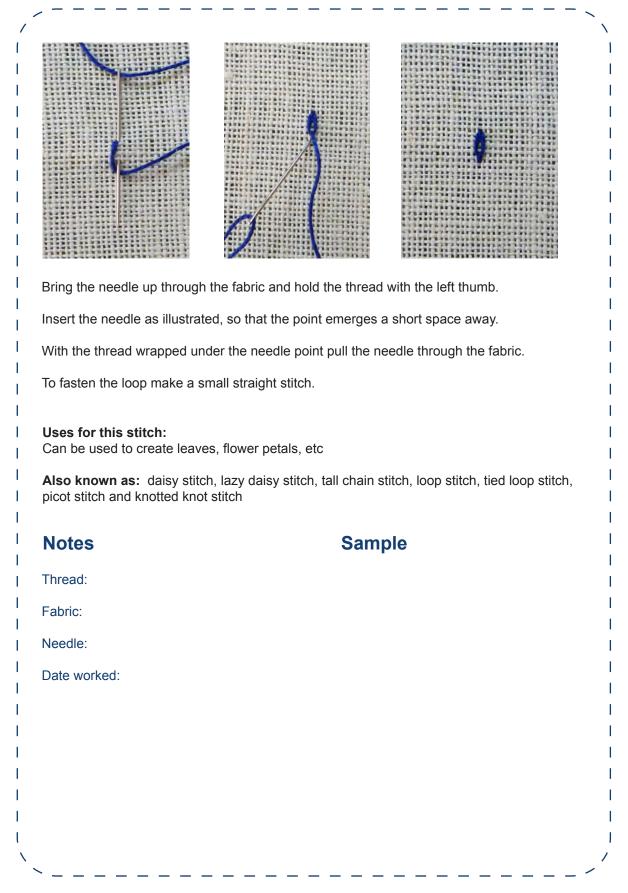

| <ul> <li>Bring the needle up through the fabric and hold the thread with the left thumb.</li> <li>Insert the needle as illustrated, so that the point emerges a short space along the line to be stitched.</li> <li>With the thread wrapped under the needle point pull the needle through the fabric to make the first stitch.</li> <li>Insert the needle into the middle of the chain stitch with the point emerging further along the line.</li> <li>Once again wrap the thread under the needle and pull through.</li> <li>Continue in this manner along the line.</li> </ul> | <image/> <image/> <section-header><image/><section-header><section-header></section-header></section-header></section-header> | Chain Chain s |
|-----------------------------------------------------------------------------------------------------------------------------------------------------------------------------------------------------------------------------------------------------------------------------------------------------------------------------------------------------------------------------------------------------------------------------------------------------------------------------------------------------------------------------------------------------------------------------------|-------------------------------------------------------------------------------------------------------------------------------|---------------|
| Notes<br>Thread:<br>Fabric:<br>Needle:<br>Date worked:                                                                                                                                                                                                                                                                                                                                                                                                                                                                                                                            | Sample                                                                                                                        | stitch family |