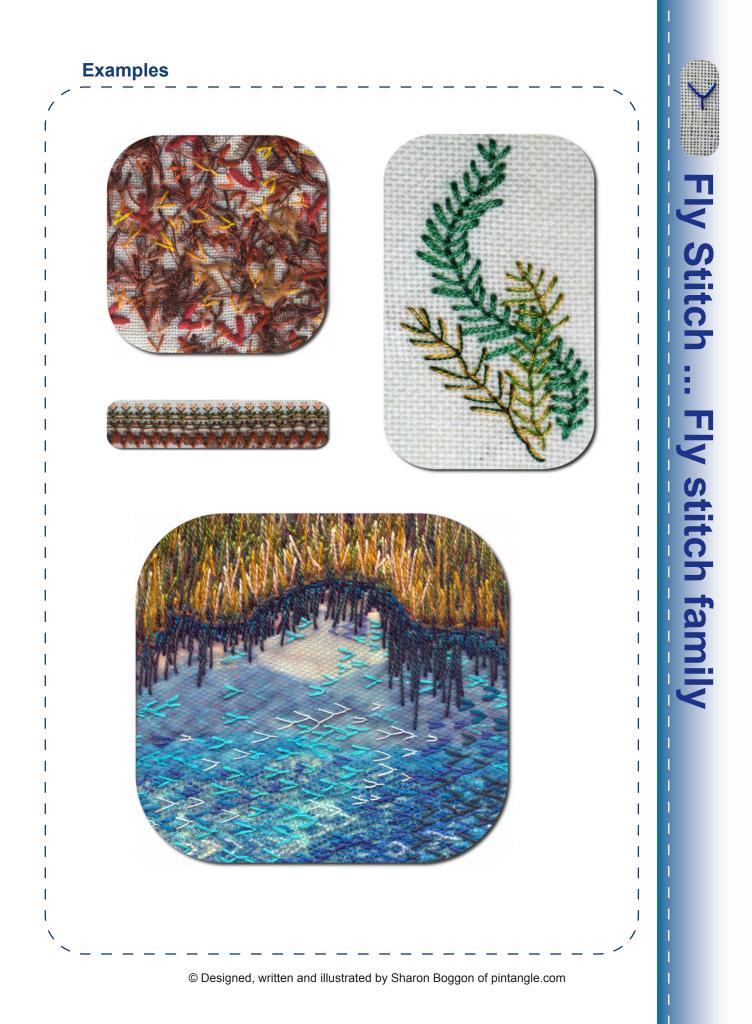

etached Chai

ain stitch fau

© Designed, written and illustrated by Sharon Boggon of pintangle.com

|                                                    | /                                                                                                                                                                                                                                                                                                                                                                                                                                                                                                                                                                                                           |        | attilbh    |
|----------------------------------------------------|-------------------------------------------------------------------------------------------------------------------------------------------------------------------------------------------------------------------------------------------------------------------------------------------------------------------------------------------------------------------------------------------------------------------------------------------------------------------------------------------------------------------------------------------------------------------------------------------------------------|--------|------------|
|                                                    | <ul> <li>Bring the thread up through the fabric at the top left of where you want to create the stitch.</li> <li>Hold the thread down with the left thumb and insert the needle to the right and level of where the thread emerged.</li> <li>Make a stitch on a downward angle so that the needle emerges between the two points as illustrated.</li> <li>With the thread wrapped under the needle, pull it through the fabric.</li> <li>Secure the 'V' in position with a small vertical straight stitch.</li> <li>Uses for this stitch:</li> <li>Can be used in foliage and to create patterns</li> </ul> |        | Fly Stitch |
| I.                                                 | Also known as:                                                                                                                                                                                                                                                                                                                                                                                                                                                                                                                                                                                              |        | i TI       |
|                                                    | 'Y' stitch, and open loop stitch                                                                                                                                                                                                                                                                                                                                                                                                                                                                                                                                                                            |        | K          |
| Ň,                                                 | X                                                                                                                                                                                                                                                                                                                                                                                                                                                                                                                                                                                                           |        | S          |
|                                                    | `                                                                                                                                                                                                                                                                                                                                                                                                                                                                                                                                                                                                           |        |            |
|                                                    | ,                                                                                                                                                                                                                                                                                                                                                                                                                                                                                                                                                                                                           |        |            |
| 1                                                  | Notes                                                                                                                                                                                                                                                                                                                                                                                                                                                                                                                                                                                                       | Sample | 0          |
| <br> <br>                                          | Notes Stread:                                                                                                                                                                                                                                                                                                                                                                                                                                                                                                                                                                                               | Sample | ch         |
| /<br> <br> <br>                                    |                                                                                                                                                                                                                                                                                                                                                                                                                                                                                                                                                                                                             | Sample | ch fai     |
| /<br> <br> <br> <br>                               | Thread:                                                                                                                                                                                                                                                                                                                                                                                                                                                                                                                                                                                                     | Sample | ch fam     |
| /<br> <br> <br> <br> <br>                          | Thread:<br>Fabric:                                                                                                                                                                                                                                                                                                                                                                                                                                                                                                                                                                                          | Sample | ch family  |
| <pre>/ / / / / / / / / / / / / / / / / / /</pre>   | Thread:<br>Fabric:<br>Needle:                                                                                                                                                                                                                                                                                                                                                                                                                                                                                                                                                                               | Sample | ch family  |
|                                                    | Thread:<br>Fabric:<br>Needle:                                                                                                                                                                                                                                                                                                                                                                                                                                                                                                                                                                               | Sample | ch family  |
|                                                    | Thread:<br>Fabric:<br>Needle:                                                                                                                                                                                                                                                                                                                                                                                                                                                                                                                                                                               | Sample | ch family  |
| /<br> <br> <br> <br> <br> <br> <br> <br> <br> <br> | Thread:<br>Fabric:<br>Needle:                                                                                                                                                                                                                                                                                                                                                                                                                                                                                                                                                                               | Sample | ch family  |
|                                                    | Thread:<br>Fabric:<br>Needle:                                                                                                                                                                                                                                                                                                                                                                                                                                                                                                                                                                               | Sample | ch family  |
|                                                    | Thread:<br>Fabric:<br>Needle:                                                                                                                                                                                                                                                                                                                                                                                                                                                                                                                                                                               | Sample | ch family  |
|                                                    | Thread:<br>Fabric:<br>Needle:                                                                                                                                                                                                                                                                                                                                                                                                                                                                                                                                                                               | Sample | ch family  |
|                                                    | Thread:<br>Fabric:<br>Needle:                                                                                                                                                                                                                                                                                                                                                                                                                                                                                                                                                                               | Sample | ch family  |
|                                                    | Thread:<br>Fabric:<br>Needle:                                                                                                                                                                                                                                                                                                                                                                                                                                                                                                                                                                               | Sample | ch family  |
|                                                    | Thread:<br>Fabric:<br>Needle:                                                                                                                                                                                                                                                                                                                                                                                                                                                                                                                                                                               |        | ch family  |