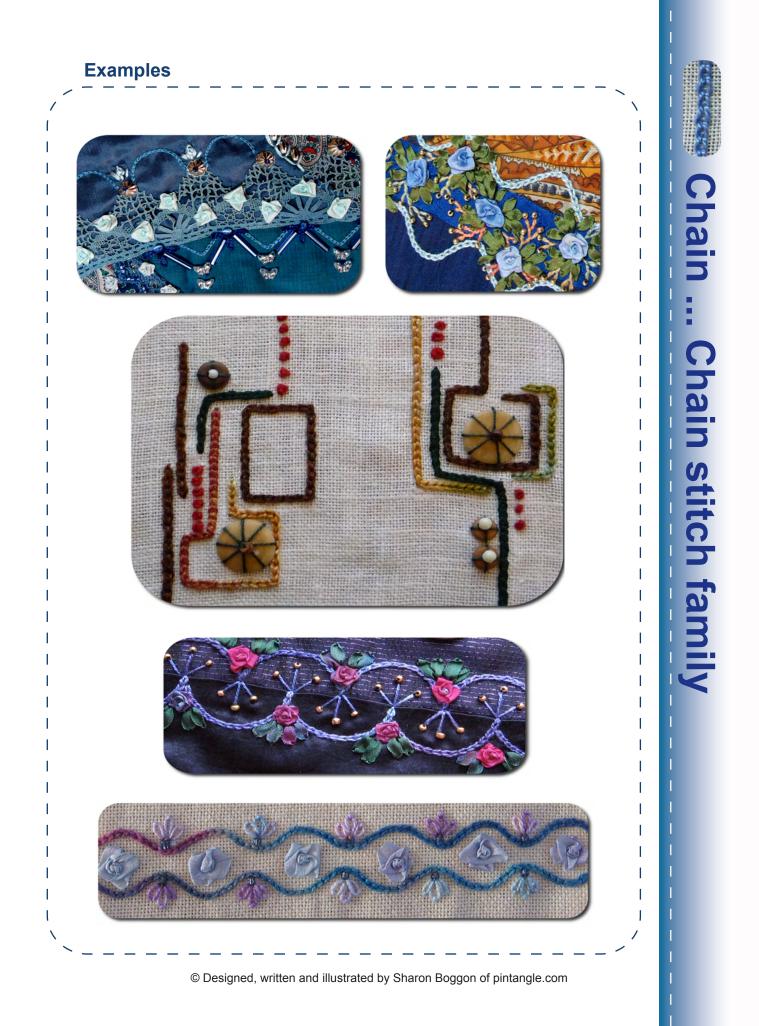

| <ul> <li>Bring the needle up through the fabric and hold the thread with the left thumb.</li> <li>Insert the needle as illustrated, so that the point emerges a short space along the line to be stitched.</li> <li>With the thread wrapped under the needle point pull the needle through the fabric to make the first stitch.</li> <li>Insert the needle into the middle of the chain stitch with the point emerging further along the line.</li> <li>Once again wrap the thread under the needle and pull through.</li> <li>Continue in this manner along the line.</li> </ul> | <image/> <image/> <section-header><image/><section-header><section-header></section-header></section-header></section-header> | Chain Chain s |
|-----------------------------------------------------------------------------------------------------------------------------------------------------------------------------------------------------------------------------------------------------------------------------------------------------------------------------------------------------------------------------------------------------------------------------------------------------------------------------------------------------------------------------------------------------------------------------------|-------------------------------------------------------------------------------------------------------------------------------|---------------|
| Notes<br>Thread:<br>Fabric:<br>Needle:<br>Date worked:                                                                                                                                                                                                                                                                                                                                                                                                                                                                                                                            | Sample                                                                                                                        | stitch family |