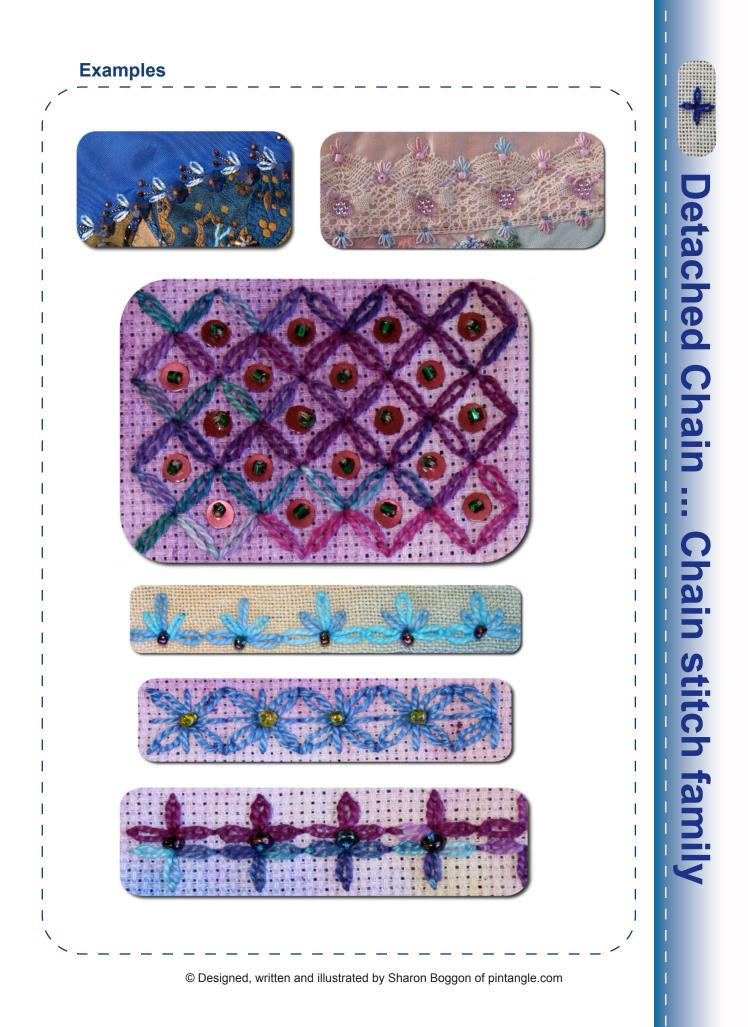

etached Chai

ain stitch fau

© Designed, written and illustrated by Sharon Boggon of pintangle.com

|                                                    | /                                                                                                                                                                                                                                                                                                                                                                                                                                                                                                                                                                                                           |        | attilbh    |
|----------------------------------------------------|-------------------------------------------------------------------------------------------------------------------------------------------------------------------------------------------------------------------------------------------------------------------------------------------------------------------------------------------------------------------------------------------------------------------------------------------------------------------------------------------------------------------------------------------------------------------------------------------------------------|--------|------------|
|                                                    | <ul> <li>Bring the thread up through the fabric at the top left of where you want to create the stitch.</li> <li>Hold the thread down with the left thumb and insert the needle to the right and level of where the thread emerged.</li> <li>Make a stitch on a downward angle so that the needle emerges between the two points as illustrated.</li> <li>With the thread wrapped under the needle, pull it through the fabric.</li> <li>Secure the 'V' in position with a small vertical straight stitch.</li> <li>Uses for this stitch:</li> <li>Can be used in foliage and to create patterns</li> </ul> |        | Fly Stitch |
| I.                                                 | Also known as:                                                                                                                                                                                                                                                                                                                                                                                                                                                                                                                                                                                              |        | i TI       |
|                                                    | 'Y' stitch, and open loop stitch                                                                                                                                                                                                                                                                                                                                                                                                                                                                                                                                                                            |        | K          |
| Ň,                                                 | X                                                                                                                                                                                                                                                                                                                                                                                                                                                                                                                                                                                                           |        | S          |
|                                                    | `                                                                                                                                                                                                                                                                                                                                                                                                                                                                                                                                                                                                           |        |            |
|                                                    | ,                                                                                                                                                                                                                                                                                                                                                                                                                                                                                                                                                                                                           |        |            |
| 1                                                  | Notes                                                                                                                                                                                                                                                                                                                                                                                                                                                                                                                                                                                                       | Sample | 0          |
| <br> <br>                                          | Notes Stread:                                                                                                                                                                                                                                                                                                                                                                                                                                                                                                                                                                                               | Sample | ch         |
| /<br> <br> <br>                                    |                                                                                                                                                                                                                                                                                                                                                                                                                                                                                                                                                                                                             | Sample | ch fai     |
| /<br> <br> <br> <br>                               | Thread:                                                                                                                                                                                                                                                                                                                                                                                                                                                                                                                                                                                                     | Sample | ch fam     |
| /<br> <br> <br> <br> <br>                          | Thread:<br>Fabric:                                                                                                                                                                                                                                                                                                                                                                                                                                                                                                                                                                                          | Sample | ch family  |
| <pre>/ / / / / / / / / / / / / / / / / / /</pre>   | Thread:<br>Fabric:<br>Needle:                                                                                                                                                                                                                                                                                                                                                                                                                                                                                                                                                                               | Sample | ch family  |
|                                                    | Thread:<br>Fabric:<br>Needle:                                                                                                                                                                                                                                                                                                                                                                                                                                                                                                                                                                               | Sample | ch family  |
|                                                    | Thread:<br>Fabric:<br>Needle:                                                                                                                                                                                                                                                                                                                                                                                                                                                                                                                                                                               | Sample | ch family  |
| /<br> <br> <br> <br> <br> <br> <br> <br> <br> <br> | Thread:<br>Fabric:<br>Needle:                                                                                                                                                                                                                                                                                                                                                                                                                                                                                                                                                                               | Sample | ch family  |
|                                                    | Thread:<br>Fabric:<br>Needle:                                                                                                                                                                                                                                                                                                                                                                                                                                                                                                                                                                               | Sample | ch family  |
|                                                    | Thread:<br>Fabric:<br>Needle:                                                                                                                                                                                                                                                                                                                                                                                                                                                                                                                                                                               | Sample | ch family  |
|                                                    | Thread:<br>Fabric:<br>Needle:                                                                                                                                                                                                                                                                                                                                                                                                                                                                                                                                                                               | Sample | ch family  |
|                                                    | Thread:<br>Fabric:<br>Needle:                                                                                                                                                                                                                                                                                                                                                                                                                                                                                                                                                                               | Sample | ch family  |
|                                                    | Thread:<br>Fabric:<br>Needle:                                                                                                                                                                                                                                                                                                                                                                                                                                                                                                                                                                               | Sample | ch family  |
|                                                    | Thread:<br>Fabric:<br>Needle:                                                                                                                                                                                                                                                                                                                                                                                                                                                                                                                                                                               |        | ch family  |